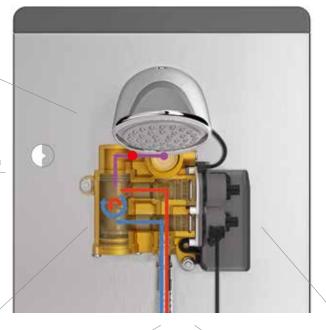

The system boasts an intelligent patented design and many innovative functions – heralding a new era in sanitary rinsing. The electronically controlled Thermostat-E mixer is positioned at exactly the same height as the shower head – thus almost entirely preventing the standing water column that would otherwise occur.

The hot and cold water pipework are also rinsed separately. This virtually eliminates microbiological contamination of the shower water.

e y i-

Our precise-fit cover extension means that CONPRIMUS can be installed in existing systems without any major conversion work being required.

Temperature sensor ● for monitoring all temperatures

Water inlet

(patent pending) Mixing chamber directly on the shower head, therefore minimal water column

Installation/maintenance Mark indicating installation height, large maintenance area

#### Thermostat-E

Fully electronic mixer (free of dead space) allows separate cold water rinse, sanitary rinse with selectable target temperature and thermal disinfection with hot water

Hot and cold water connections Plug-in connections with fuse