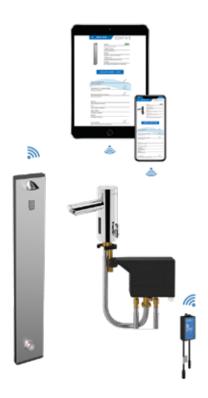

## **CONTI+ Service APP**

#### Intuitive control of individual faucets

Both new and existing drinking water installations need to meet numerous hygiene requirements – in Germany, for example, the German Drinking Water Ordinance (TrinkwV) 2023. With our CONTI+ Service APP, we offer an effective means to extend the necessary programming, logging and documentation of the required hygiene measures to the control units of the individual faucets.

The Service APP allows convenient management of CONTI+ shower panels, concealed showers, washbasin and urinal faucets. Thanks to the user friendly and intuitive interface, faucets can be identified and selected for very straightforward management, programming and data readings.

The APP guides users systematically and logically through all menu items and features so that they can program sanitary rinses, check and set water running times, optimise sensor ranges, save settings and usage data, and more. Used in conjunction with the BLE Converter 2nd generation, secure communication is established via Bluetooth® between the faucet and the required device (e.g. smartphone or tablet). All this can be done wirelessly, easily, intelligently and securely.