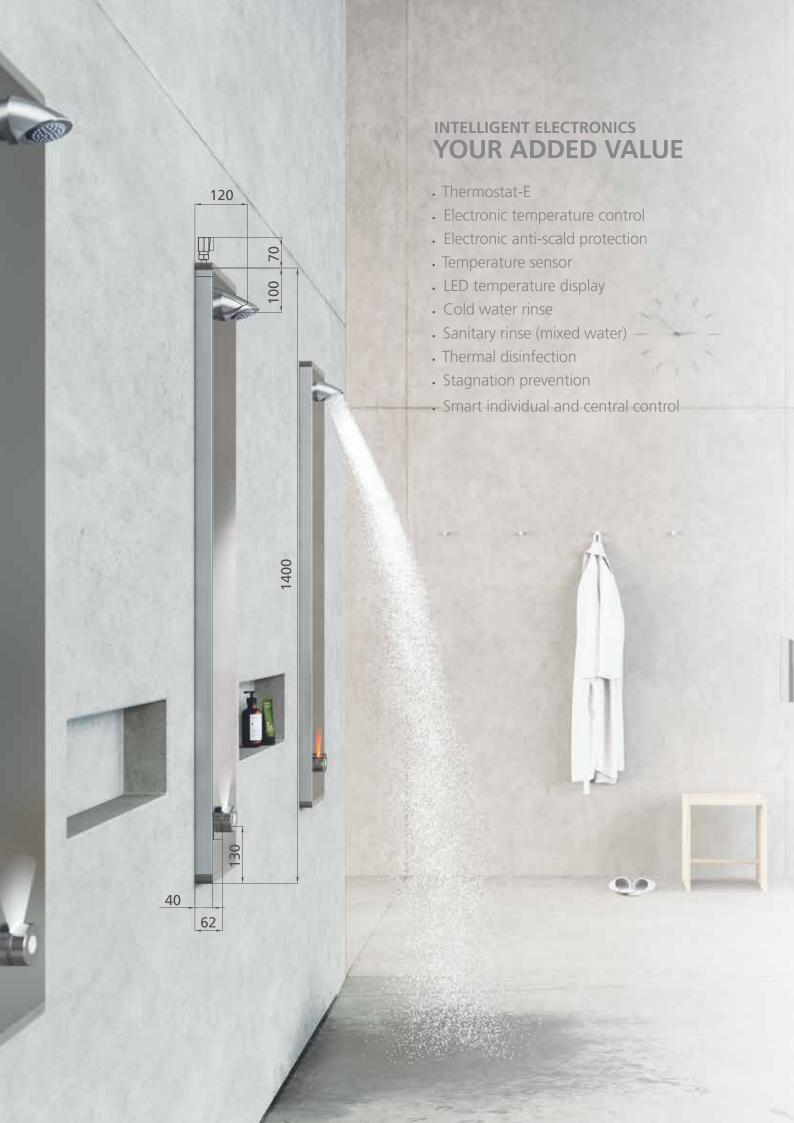

### **CONTI+ CONPRIMUS**

Unique buildings are noted for their integrated architectural concept – from the façade to the interior. Our CONPRIMUS shower panel perfectly combines technology, safety, hygiene and design.

The system boasts an intelligent patented design and many innovative functions – heralding a new era in sanitary rinsing. The electronically controlled Thermostat-E mixer is positioned at exactly the same height as the shower head – thus almost entirely preventing the standing water column that would otherwise occur.

The hot and cold water pipework are also rinsed separately. This virtually eliminates microbiological contamination of the shower water.

e y i-

Our precise-fit cover extension means that CONPRIMUS can be installed in existing systems without any major conversion work being required.

Temperature sensor ● for monitoring all temperatures

Water inlet

(patent pending) Mixing chamber directly on the shower head, therefore minimal water column

Installation/maintenance Mark indicating installation height, large maintenance area