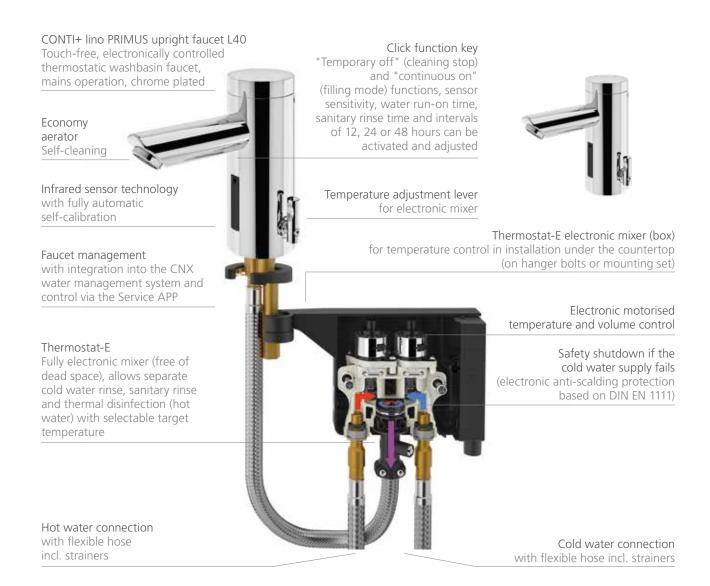

### CONTI+ lino PRIMUS I 40

Reliability and innovation for the next generation washroom: thanks to the proportional valve unit, the CONTI+ lino PRIMUS L40 faucets feature the electronically controlled Thermostat-E. When integrated into the CONTI+ Service APP or the CONTI+ CNX water management system, the latest functions and sanitary rinses can be adjusted, controlled and documented.

With the same design as the previous lino portfolio, it is ideal for integration into existing systems without introducing any visual differences.

The thermostat for temperature and volume control is offered as an under-counter installation kit for the CONTI+ lino PRIMUS upright faucet.

#### Thermostat-E

Fully electronic mixer (free of dead space) allows separate cold water rinse, sanitary rinse with selectable target temperature and thermal disinfection with hot water

Hot and cold water connections Plug-in connections with fuse

Variable types of connection With flexible hoses from above or behind

Alternative water outflow for handheld shower

Material Compliant with drinking water standards

Electronic anti-scalding protection regulated by integral temperature sensor

Servomotors for temperature and volume control

Slimline design 40 mm stainless steel cover