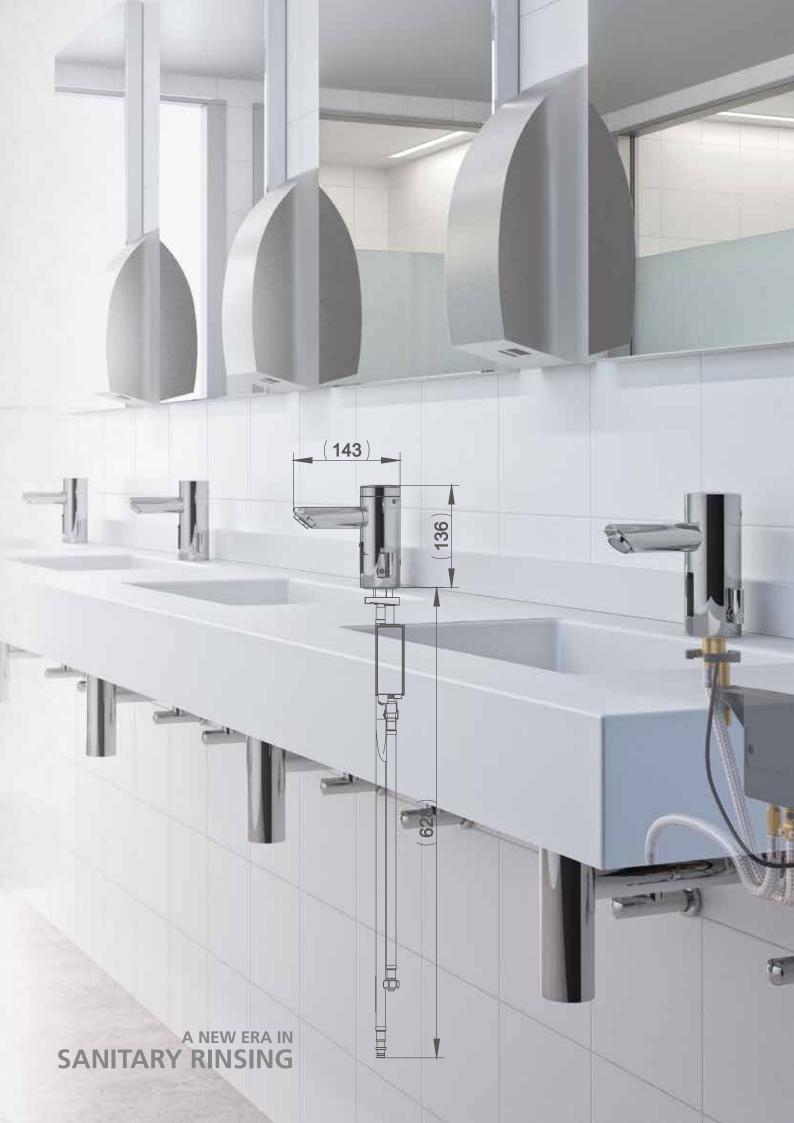

### **CONTI+ CONPRIMUS**

Unique buildings are noted for their integrated architectural concept – from the façade to the interior. Our CONPRIMUS shower panel perfectly combines technology, safety, hygiene and design.

The system boasts an intelligent patented design and many innovative functions – heralding a new era in sanitary rinsing. The electronically controlled Thermostat-E mixer is positioned at exactly the same height as the shower head – thus almost entirely preventing the standing water column that would otherwise occur.

The hot and cold water pipework are also rinsed separately. This virtually eliminates microbiological contamination of the shower water.

e y i-

Our precise-fit cover extension means that CONPRIMUS can be installed in existing systems without any major conversion work being required.

Temperature sensor ● for monitoring all temperatures

Water inlet

(patent pending) Mixing chamber directly on the shower head, therefore minimal water column

Installation/maintenance Mark indicating installation height, large maintenance area

#### Thermostat-E

Fully electronic mixer (free of dead space) allows separate cold water rinse, sanitary rinse with selectable target temperature and thermal disinfection with hot water

Hot and cold water connections Plug-in connections with fuse

Variable types of connection With flexible hoses from above or behind

Alternative water outflow for handheld shower

Material Compliant with drinking water standards

Electronic anti-scalding protection regulated by integral temperature sensor

Servomotors for temperature and volume control

Slimline design 40 mm stainless steel cover