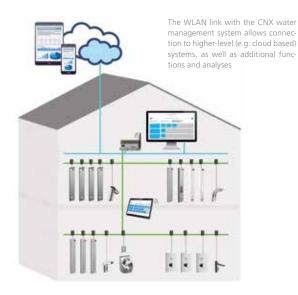

### Water management system

The innovative CNX water management system meets even the most demanding hygiene requirements – for excellent drinking water hygiene and reliable operation of the whole system at all times.

As well as networking the proven CONTI+ shower systems, washbasin faucets and urinal controls, the system also allows integration of the latest sanitary rinsing functions of CONPRIMUS shower panels and lino PRIMUS L40 faucets. Depending on the type of CNX controller, up to 64 or 150 faucets and devices can be centrally controlled using browser-based software. The systems can be installed up to 350 metres away from the controller. Networking is arranged via simple cabling. The CNX water management system can also be linked to higher-level building management systems as needed – for integrated facility management.

The system allows straightforward networking of the faucets. Depending on the design of the building, different topologies are possible with the integration of further installation components. There is therefore no need for either terminators or special bus cables. The standard cables are quickly and easily installed with waterproof single-wire terminals. Additional measures for shielding cables are not required.