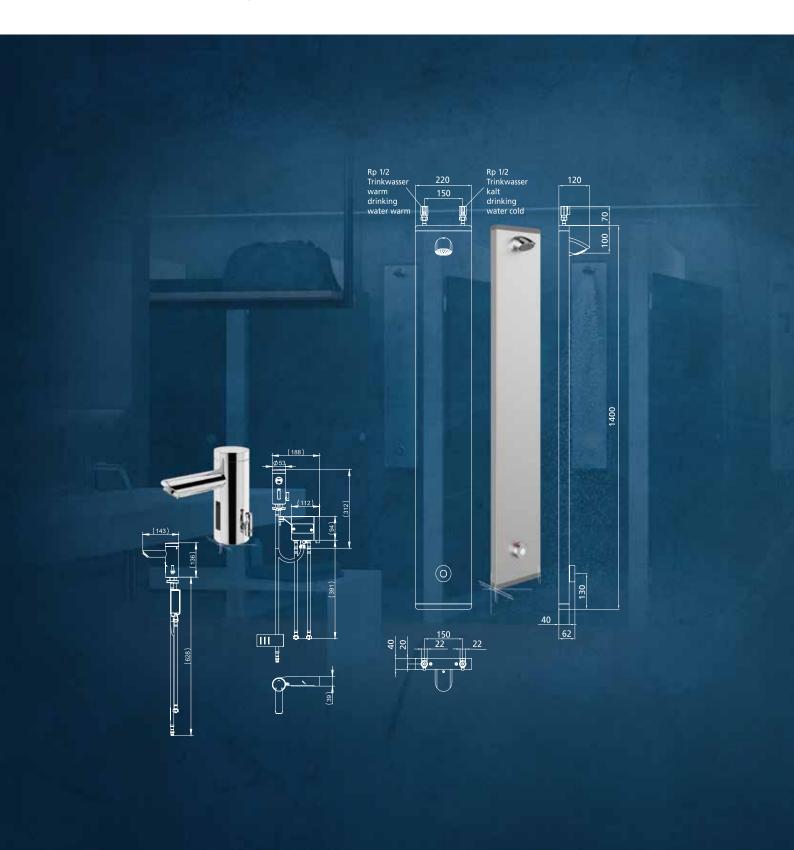

### CONTI+ lino PRIMUS I 40

Reliability and innovation for the next generation washroom: thanks to the proportional valve unit, the CONTI+ lino PRIMUS L40 faucets feature the electronically controlled Thermostat-E. When integrated into the CONTI+ Service APP or the CONTI+ CNX water management system, the latest functions and sanitary rinses can be adjusted, controlled and documented.

With the same design as the previous lino portfolio, it is ideal for integration into existing systems without introducing any visual differences.

The thermostat for temperature and volume control is offered as an under-counter installation kit for the CONTI+ lino PRIMUS upright faucet.

### **CONTI+ CONPRIMUS**

Unique buildings are noted for their integrated architectural concept – from the façade to the interior. Our CONPRIMUS shower panel perfectly combines technology, safety, hygiene and design.

The system boasts an intelligent patented design and many innovative functions – heralding a new era in sanitary rinsing. The electronically controlled Thermostat-E mixer is positioned at exactly the same height as the shower head – thus almost entirely preventing the standing water column that would otherwise occur.

The hot and cold water pipework are also rinsed separately. This virtually eliminates microbiological contamination of the shower water.

e y i-

Our precise-fit cover extension means that CONPRIMUS can be installed in existing systems without any major conversion work being required.